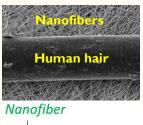

#### NANOFIBER TECHNOLOGY

- Load substantial amount of nutrients within dry nanofibers, thus maintaining the stability of the nano mask without the use of preservative
- Trigger release of nutrients immediately upon moisturization due to the extremely short diffusion distance between the core of the nanofibers and their surface, thus leading to quick skincare effect
- Develop an extremely high concentration gradient at the interface between the nano mask and your skin due to the super high specific area of the nanofibers, thus achieving an incredibly high skin penetration
- Disappear completely within a minute, thus offering a travel-friendly design for on-the-go skincare