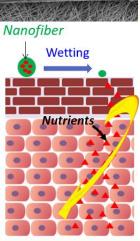

#### NANOFIBER TECHNOLOGY

- Load substantial amount of nutrients within dry nanofibers, thus maintaining the stability of the nano mask without the use of preservative
- Trigger release of nutrients immediately upon moisturization due to the extremely short diffusion distance between the core of the nanofibers and their surface, thus leading to quick skincare effect
- Develop an extremely high concentration gradient at the interface between the nano mask and your skin due to the super high specific area of the nanofibers, thus achieving an incredibly high skin penetration
- Disappear completely within a minute, thus offering a travel-friendly design for on-the-go skincare