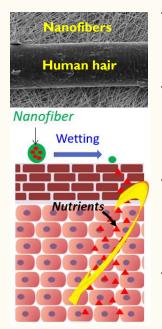

## **ADVANCED TECHNOLOGIES**

#### NANOFIBER TECHNOLOGY

- Load substantial amount of nutrients within dry nanofibers, thus maintaining the stability of the nano mask without the use of preservative
- ✓ Trigger release of nutrients immediately upon moisturization due to the extremely short diffusion distance between the core of the nanofibers and their surface, thus leading to quick skincare effect
- ✓ Develop an extremely high concentration gradient at the interface between the nano mask and your skin due to the super high specific area of the nanofibers, thus achieving an incredibly high skin penetration
- Disappear completely within a minute, thus offering a travel-friendly design for on-the-go skincare