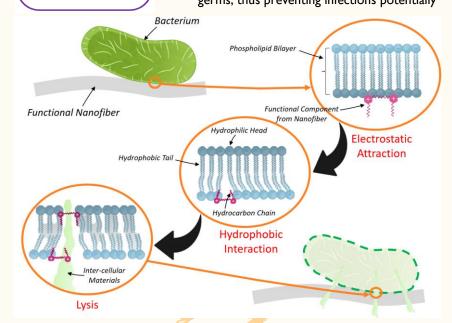

#### **GERM-KILLING**

Innovated by germ-killing nanofibers to prevent infections and maintain a healthy vaginal environment by killing harmful germs on the spot

  PATENTED
- ✓ Develop a high concentration gradient at the interface between the top sheet and your skin due to the high specific area of the nanofibers, thus achieving an incredibly high skin penetration and hence skincare effect
   ✓ Patented technology to kill over 99% of germs, thus preventing infections potentially