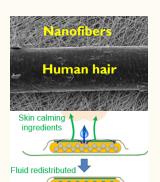

#### **LOW REWET**

Innovated by fluid redistributing nanofibers with multiple channels to ensure that the surface of the top sheet remains dry after absorbing fluid, thus preventing moisture from re-emerging and hence enhancing user comfort and reducing irritation

#### **SKIN CALMING**

Release skincare plant extracts to relieve vaginal irritation, itching and odors

#### **NANOFIBER TECHNOLOGY**

- Redistribute fluid quickly by nanofibers having multiple hydrophilic channels, thus achieving fast absorption and low rewet
- Formulated with skincare plant extracts in dry nanofibers, thus maintaining their stability without the use of preservative
- Trigger release of skincare plant extracts upon moisturization due to the short diffusion distance within the nanofiber, thus leading to quick skincare effect
- Dermatologically Tested