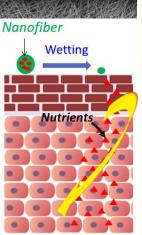

#### NANOFIBER TECHNOLOGY

- Load substantial amount of nutrients within dry nanofibers, thus maintaining the stability of the nano mask without the use of preservative
- Trigger release of nutrients immediately upon moisturization due to the extremely short diffusion distance between the core of the nanofibers and their surface, thus leading to quick skincare effect
- Develop an extremely high concentration gradient at the interface between the nano mask and your skin due to the super high specific area of the nanofibers, thus achieving an incredibly high skin penetration
- Disappear completely within a minute, thus offering a travel-friendly design for on-the-go skincare