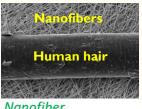

#### NANOFIBER TECHNOLOGY

- Load substantial amount of nutrients within dry nanofibers, thus maintaining the stability of the nano mask without the use of preservative
- Trigger release of nutrients immediately upon moisturization due to the extremely short diffusion distance between the core of the nanofibers and their surface, thus leading to quick skincare effect
- Develop an extremely high concentration gradient at the interface between the nano mask and your skin due to the super high specific area of the nanofibers, thus achieving an incredibly high skin penetration
- Disappear completely within a minute, thus offering a travel-friendly design for on-the-go skincare